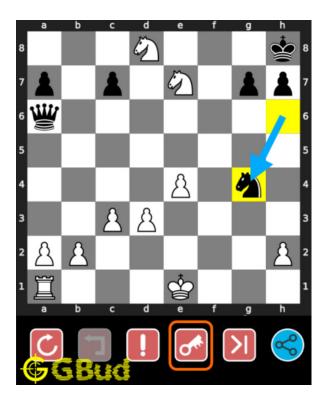

## Easy chess puzzle 0119

Figure 1: Solve this easy chess puzzle 0119. Mate in 1 move @ https://gbud.in/g4sdjr1

Figure 2: Solve this chess puzzle online with solution @ https://gbud.in/g4sdjr1

Dont forget to check out chess puzzles, easy chess puzzles, medium chess puzzles, hard chess puzzles and chess puzzles collections .

# Solution to easy chess puzzle 0119

At this puzzle, next move is by White. The objective of the puzzle is to mate in 1 move.

See the interactive solution at the puzzle page

#### Solution 1

**Initial board position** This is the initial board position of easy chess puzzle 0119.

Figure 3: Initial board position of easy chess puzzle 0119

Move 1 Move by black

Figure 4: Nxg4

opponent's knight captures your hanging rook since it is a gain for them. it is a mistake since the square f7 is un guarded now.