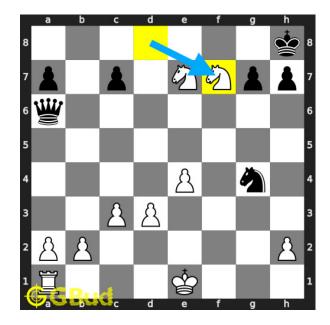

Move 2 Move by white

Figure 5: Nf7#

your knight moves to f7 and checkmate. this is called double knight mate. this is how you can mate in 1 move.

#### Explanation for the moves

- 1. Nxg4 Opponent's knight captures your hanging rook since it is a gain for them. It is a mistake since the square f7 is un guarded now.
- 2. Nf7# Your knight moves to f7 and checkmate. This is called double knight mate. This is how you can mate in 1 move.
- 3. For right move You are wise to not to fell for the loss of the rook. You went ahead and had a double knight mate. It was a good decision
- 4. For wrong move You could have had a double knight mate by moving the knight. Try again