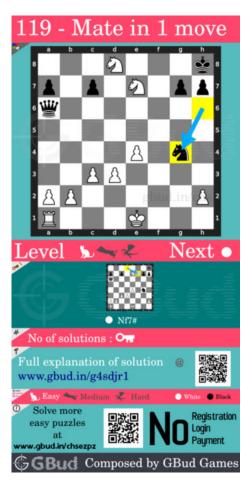

Move 2 Move by white

Figure 5: Nf7#

your knight moves to f7 and checkmate. this is called double knight mate. this is how you can mate in 1 move.

#### Right moves for the solution to the easy chess puzzle 0119

Based on the objective of the puzzle, you have to make the right moves. Following are the right moves

1. Nf7#

#### Explanation for the moves

- 1. Nxg4 Opponent's knight captures your hanging rook since it is a gain for them. It is a mistake since the square f7 is un guarded now.
- 2. Nf7# Your knight moves to f7 and checkmate. This is called double knight mate. This is how you can mate in 1 move.
- 3. For right move You are wise to not to fell for the loss of the rook. You went ahead and had a double knight mate. It was a good decision
- 4. For wrong move You could have had a double knight mate by moving the knight. Try again