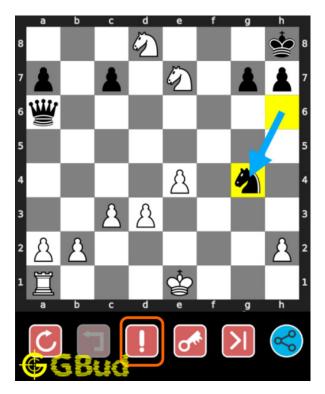

# How to view the solution to easy chess puzzle 0119

To view the solution to this puzzle, follow the steps given below

- 1. Go to the puzzle page
- 2. Click the solution button (Key as shown below) to view the solution

Figure 10: Click the solution button to view solutions @ https://gbud.in/g4sdjr1

# How to get help for moves in the easy chess puzzle 0119

To get help or the possible next moves in the puzzle, , follow the steps given below

- 1. Go to the puzzle page
- 2. Click the help button (exclamation mark as shown below) to get help or suggestion on next possible move