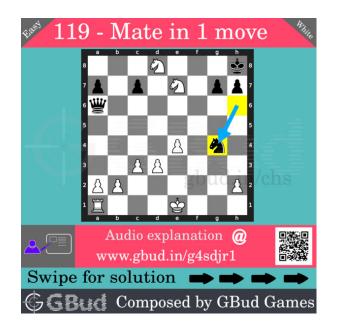

#### Solution 1

**Initial board position** This is the initial board position of easy chess puzzle 0119.

Figure 3: Initial board position of easy chess puzzle 0119

Move 1 Move by black

Figure 4: Nxg4

opponent's knight captures your hanging rook since it is a gain for them. it is a mistake since the square f7 is un guarded now.