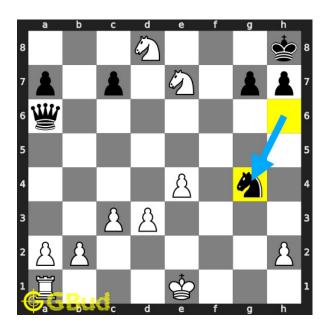

## Easy chess puzzle 0119

Figure 1: Solve this easy chess puzzle 0119. Mate in 1 move @ https://gbud.in/g4sdjr1

Figure 2: Solve this chess puzzle online with solution @ https://gbud.in/g4sdjr1

Dont forget to check out chess puzzles, easy chess puzzles, medium chess puzzles, hard chess puzzles and chess puzzles collections .

#### Solution 1

**Initial board position** This is the initial board position of easy chess puzzle 0119.

Figure 3: Initial board position of easy chess puzzle 0119

Move 1 Move by black

Figure 4: Nxg4

opponent's knight captures your hanging rook since it is a gain for them. it is a mistake since the square f7 is un guarded now.