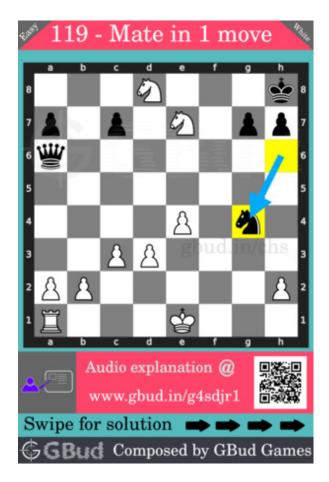

## Easy chess puzzle 0119

Figure 1: Solve this easy chess puzzle 0119. Mate in 1 move @ https://gbud.in/g4sdjr1

Figure 2: Solve this chess puzzle online with solution @ https://gbud.in/g4sdjr1

Dont forget to check out chess puzzles, easy chess puzzles, medium chess puzzles, hard chess puzzles and chess puzzles collections .

#### Solution 1

**Initial board position** This is the initial board position of easy chess puzzle 0119.

Figure 3: Initial board position of easy chess puzzle 0119

Move 1 Move by black

Figure 4: Nxg4

opponent's knight captures your hanging rook since it is a gain for them. it is a mistake since the square f7 is un guarded now.